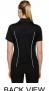

#### **Fabric**

- Moisture wicking and UV protection performance
- 50% recycled polyester 50% polyester honeycomb textured mesh
- 4.4 oz./yd2/150gsm

#### Sizes

XS - 3XL

#### **Product Specifications**

|                  | xs   | S     | М    | L     | XL    | 2XL   | 3XL   |
|------------------|------|-------|------|-------|-------|-------|-------|
| BODY WIDTH       | 17.5 | 18.5  | 19.5 | 21    | 22.5  | 24    | 25.5  |
| FULL BODY LENGTH | 23.5 | 24.25 | 25   | 25.75 | 26.5  | 27.25 | 27.25 |
| SLEEVE LENGTH    | 14.5 | 15    | 15.5 | 16.13 | 16.75 | 17.38 | 18    |

#### Size Chart

|       | XS    | S     | М     | L     | XL    | 2XL   | 3XL   |
|-------|-------|-------|-------|-------|-------|-------|-------|
| CHEST | 31-32 | 33-35 | 36-38 | 39-42 | 43-45 | 46-49 | 50-53 |







IEW SIDE V











### 4 Available Colors