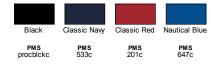

ion performance
- 50% recycled polyester 50% polyester honeycomb textured mesh
- 4.4 oz./yd2/150gsm

#### Sizes

XS - 3XL

#### **Product Specifications**

|                  | xs   | S     | М    | L     | XL    | 2XL   | 3XL   |
|------------------|------|-------|------|-------|-------|-------|-------|
| BODY WIDTH       | 17.5 | 18.5  | 19.5 | 21    | 22.5  | 24    | 25.5  |
| FULL BODY LENGTH | 23.5 | 24.25 | 25   | 25.75 | 26.5  | 27.25 | 27.25 |
| SLEEVE LENGTH    | 14.5 | 15    | 15.5 | 16.13 | 16.75 | 17.38 | 18    |

#### Size Chart

|       | XS    | S     | М     | L     | XL    | 2XL   | 3XL   |
|-------|-------|-------|-------|-------|-------|-------|-------|
| CHEST | 31-32 | 33-35 | 36-38 | 39-42 | 43-45 | 46-49 | 50-53 |







IEW SIDE V











### 4 Available Colors