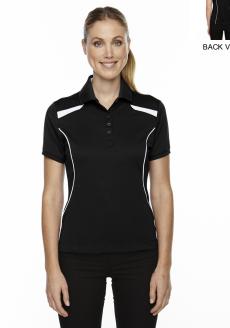

# Ash City - Extreme Ladies' Eperformance™' Tempo Recycled Polyester Performance Textured Polo

MSRP (A): \$55.98

#### **Features**

- matching flat knit collar with partial collar stand
- contrast shoulder yoke inserts
- contrast piping at front and back side panel seams
- heat seal label

#### **Fabric**

- Moisture wicking and UV protection performance
- 50% recycled polyester 50% polyester honeycomb textured mesh
- 4.4 oz./yd2/150gsm