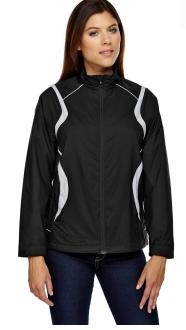

## Ash City - North End Ladies' Venture Lightweight Mini Ottoman Jacket

MSRP (A): \$68.98

#### **Features**

- Inside storm placket with chin guard
- Center front reversed coil zipper with semi-auto lock metal tab
- Reflective piping at back yoke, upper chest seam and above hem
- Two lower front concealed reversed zippered pockets
- Adjustable cuffs with tab
- Adjustable shock cord at drop back hem
- EZEM System® with full front facing access

#### **Fabric**

- Water resistant finish
- SHELL: 100% polyester mini ottoman, 2.5 oz./yd2/84 gsm
- LINING: 100% polyester mesh body; 100% polyester taffeta sleeves