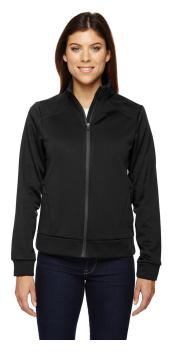

## Ash City - North End Ladies' Evoke Bonded Fleece Jacket

MSRP (A): \$83.98

#### **Features**

- Inside storm placket with chin guard
- Center front reversed coil zipper with semi-autolock pull tab
- Shoulder inserts utilize fleece side of fabric
- Two lower front invisible zippered pockets
- Audio port access through inside left pocket
- Self fabric banded cuffs and waistband

#### **Fabric**

 100% polyester with 100% polyester microfleece, 7.4oz./yd2/252gsm