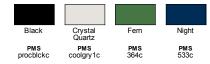

t access through inside left pocket
- Self fabric banded cuffs and waistband

#### **Fabric**

 100% polyester with 100% polyester microfleece, 7.4oz./yd2/252gsm

#### Sizes

XS - 2XL







SIDE VIEV

#### **Product Specifications**

|                  | xs    | S     | М     | L     | XL    | 2XL   |
|------------------|-------|-------|-------|-------|-------|-------|
| BODY WIDTH       | 18.25 | 19.25 | 20.25 | 21.75 | 23.25 | 24.75 |
| FULL BODY LENGTH | 22.75 | 23.38 | 24    | 24.63 | 25.25 | 25.88 |
| SLEEVE LENGTH    | 30.5  | 31    | 32    | 33    | 34    | 34.63 |

#### Size Chart

|       | XS    | S     | М     | L     | XL    | 2XL   |
|-------|-------|-------|-------|-------|-------|-------|
| CHEST | 31-32 | 33-35 | 36-38 | 39-42 | 43-45 | 46-49 |



#### 4 Available Colors