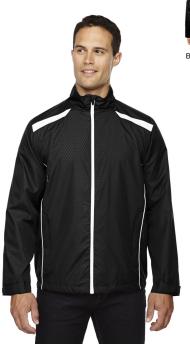

# Ash City - North End Men's Tempo **Lightweight Recycled Polyester Jacket with Embossed Print**

MSRP (A): \$81.98

#### **Features**

- chin guard
- front reverse coil zipper with semiautolock rubber pull tab
- underarm vents
- open bottom mesh lining
- adjustable shockcord at hem with access through front pockets
- adjustable cuffs with tabs
- lower front concealed zippered pockets

#### **Fabric**

- LINING: 100% polyester taffeta
- 100% recycled polyester 240T pongee, 2.6 oz./yd2/87 gsm
- INSERTS: 100% recycled polyester 240T pongee