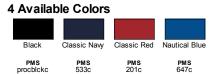

# Ash City - North End Men's Tempo **Lightweight Recycled Polyester Jacket with Embossed Print**

MSRP (A): \$81.98