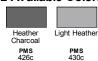

with embossed metal pull
- brushed tricot-lined chest pocket
- contrast coverstitch detailing

#### **Fabric**

 100% polyester sweater knit fleece, 9.4 oz./yd2/320 gsm

#### Sizes

■ S - 3XL

### **Product Specifications**

|                  | S     | M     | L  | XL    | 2XL   | 3XL   |
|------------------|-------|-------|----|-------|-------|-------|
| BODY WIDTH       | 21    | 22.5  | 24 | 26    | 28    | 30    |
| FULL BODY LENGTH | 27.25 | 28.38 | 29 | 29.63 | 30.25 | 30.88 |
| SLEEVE LENGTH    | 34    | 35    | 36 | 37    | 38    | 39    |

#### Size Chart

|       | S     | M     | L     | XL    | 2XL   | 3XL   |
|-------|-------|-------|-------|-------|-------|-------|
| CHEST | 35-38 | 39-41 | 42-45 | 46-49 | 50-52 | 53-56 |







SIDE VIE

DECO DECO

### 2 Available Colors