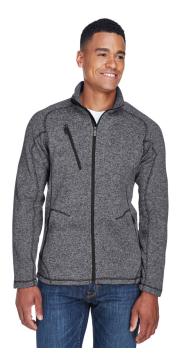

# Ash City - North End Men's Peak Sweater Fleece Jacket

MSRP (A): \$89.98

#### **Features**

- inside storm placket with fleece chin guard
- center front reverse coil zipper with embossed metal pull
- brushed tricot-lined chest pocket
- contrast coverstitch detailing

#### **Fabric**

 100% polyester sweater knit fleece, 9.4 oz./yd2/320 gsm