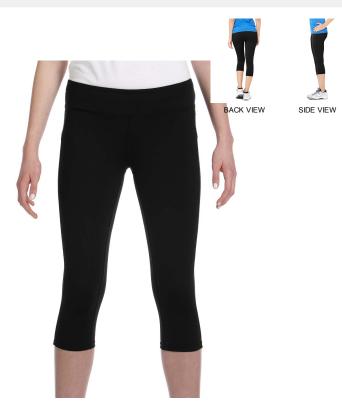

## All Sport Ladies' Capri Legging

MSRP (A): \$62.84

#### **Features**

■ 90% nylon, 10% spandex

- dry-wicking
- anti-microbial
- StretchFlex<sup>™</sup> technology provides lasting recovery and a great fit
- flatlock stitching
- fitted throughout