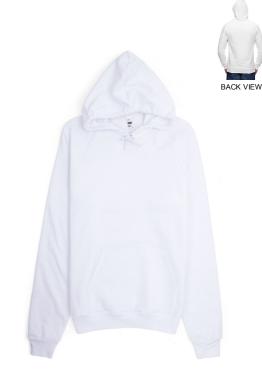

# 5495

American Apparel California Fleece Pullover Hoodie

#### MSRP (A): \$45.50

Features

Sizes

- California Fleece (100% Cotton)
  SXS 2XL
  construction (Heather Grey contains
- 10% Polyester)Hooded with matching finished
- Polyester drawcord
- Raglan sleeves

### Kangaroo pocket