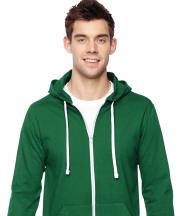

## Fruit of the Loom Adult 10 oz./lin. yd. Sofspun® Jersey Full-Zip

Sizes ■ S - 3XL

MSRP (A): \$25.38

### **Features**

■ 100% cotton

- breathable and lightweight fabric with superior softness
- tear away label
- Athletic Heather is 90% cotton, 10% polyester; 1x1 rib cuffs and waistband
- ideal for layering year round; White tipped and knotted drawcord
- exposed and contrasted zipper for contemporary styling
- triple-needle coverstitching throughout; one ply hood; concealed seam on cuffs