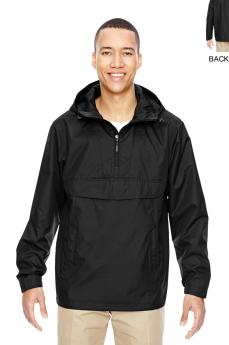

## Ash City - North End Men's Excursion Intrepid **Lightweight Anorak Jacket**

MSRP (A): \$69.98

#### **Features**

- attached hood with adjustable shockcord
- inside storm placket
- center front autolock zipper with rubber toggle
- partial elasticized cuffs
- lower concealed autolock zippered pockets with pocket flap
- adjustable shockcord at hem

#### **Fabric**

- 3.5 oz., 100% polyester dobby
- LINING: 100% polyester taffeta in lower front body and sleeves
- 100% polyester printed mesh in upper front body and back