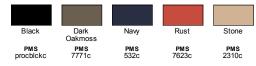

0% polyester printed mesh in upper front body and back

#### Sizes

■ S - 5XL

### **Product Specifications**

|                  | S     | M     | L  | XL    | 2XL   | 3XL   | 4XL   | 5XL   |
|------------------|-------|-------|----|-------|-------|-------|-------|-------|
| BODY WIDTH       | 23    | 24.5  | 26 | 28    | 30    | 32    | 34    | 36    |
| FULL BODY LENGTH | 27.25 | 28.38 | 29 | 29.63 | 30.25 | 30.88 | 31.5  | 32.13 |
| SLEEVE LENGTH    | 35    | 36    | 37 | 38    | 39    | 40    | 40.75 | 41.5  |

#### Size Chart

|       | S     | М     | L     | XL    | 2XL   | 3XL   | 4XL   | 5XL   |
|-------|-------|-------|-------|-------|-------|-------|-------|-------|
| CHEST | 35-38 | 39-41 | 42-45 | 46-49 | 50-52 | 53-56 | 57-60 | 61-64 |















### 5 Available Colors