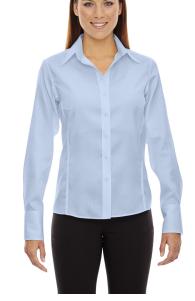

# Ash City - North End Ladies' Legacy Wrinkle-Free Two-Ply 80's Cotton Jacquard Taped **Shirt**

MSRP (A): \$59.98

## **Features**

- Deluxe construction with fully-taped seams with reinforement tape
- Double-needle flat felled side seams
- Open collar with five-button placket
- Double-needle flat felled princess
- Front bust darts and back waist
- Tailored one-button cuffs can be worn down or folded up

#### **Fabric**

■ 100% two-ply 80's combed cotton jacquard, 3.6oz./yd2/120gsm