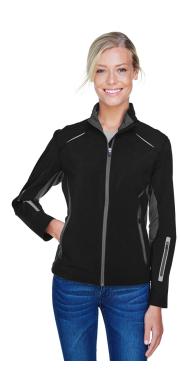

# 78678

Ash City - North End Ladies' Pursuit Three-Layer Light Bonded Hybrid Soft Shell Jacket with Laser Perforation

#### Features

- inside storm placket with chin guard
- front reverse coil zipper with semiautolock rubber pull tab
- front reverse coil zippered laser cut pockets
- left sleeve reverse coil zipper laser cut pocket
- reflective piping at front and back shoulder yoke
- laser perforation at upper back for added breathability
- reflective heat transfer decoration at lower sleeves
- audioport access through inside left pocket
- adjustable shockcord at hem