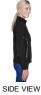

#### Features

- inside storm placket with chin guard
- front reverse coil zipper with semiautolock rubber pull tab
- front reverse coil zippered laser cut pockets
- left sleeve reverse coil zipper laser cut pocket
- reflective piping at front and back shoulder yoke
- laser perforation at upper back for added breathability
- reflective heat transfer decoration at lower sleeves
- audioport access through inside left pocket
- adjustable shockcord at hem