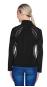

#### Features

- inside storm placket with chin guard
- front reverse coil zipper with semiautolock rubber pull tab
- front reverse coil zippered laser cut pockets
- left sleeve reverse coil zipper laser cut pocket
- reflective piping at front and back shoulder yoke
- laser perforation at upper back for added breathability
- reflective heat transfer decoration at lower sleeves
- audioport access through inside left pocket
- adjustable shockcord at hem

#### Sizes

XS - 2XL

BACK VIEW