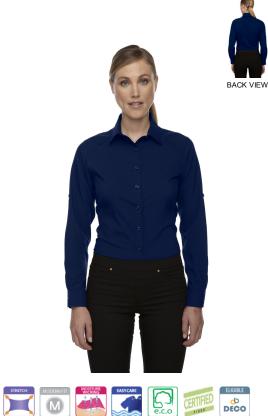

### Ash City - North End Ladies' Rejuvenate Performance Shirt with Roll-Up Sleeves

#### Features

#### Fabric

50% recycled polyester/50%

wicking performance

polyester mechanical stretch ripstop

• 2.9 oz./yd2/100 gsm with moisture

- textured ripstop with mechanical stretch
- structured collar stand with integrated collar stays
- adjustable cuffs that can be worn down or rolled up

- - -

- front and back princess seams
- back right panel pocket with invisible zipper

| Sizes |    |       |  |  |  |  |
|-------|----|-------|--|--|--|--|
|       | XS | - 3XL |  |  |  |  |

| Product Specifications |       |       |       |       |       |       |       |
|------------------------|-------|-------|-------|-------|-------|-------|-------|
|                        | XS    | S     | М     | L     | XL    | 2XL   | 3XL   |
| BODY WIDTH             | 18.25 | 19.25 | 20.25 | 21.75 | 23.25 | 24.75 | 26.25 |
| FULL BODY LENGTH       | 24    | 25    | 26    | 27    | 28    | 28.5  | 29    |
| NECK CIRCUMFERENCE     | 15    | 15.5  | 16    | 16.75 | 17.5  | 18.25 | 19    |
| SLEEVE LENGTH          | 31    | 31.5  | 32.5  | 33.5  | 34.5  | 35.13 | 35.75 |