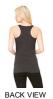

### 8430

Bella + Canvas Ladies' Triblend Racerback Tank

#### MSRP (A): \$15.42

Features

Sizes • XS - 2XL

- 5.7 oz./lin. yd., 50% polyester, 25% combed and ringspun cotton, 25% rayon
- 40 singles
- retail fit
- racerback
- sideseamed