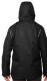

#### Features

- SHELL FEATURES:
- storm flap with hidden snaps at top and bootom
- inside placket; roll-away hood center front autolock zipper and reflective toggle
- adjustable cuffs with tabs
- lower concealed pockets with zippers and reflective toggles
- audio port access through inside left pocket
- thermal retention shockcord at hood and drop back hem
- relective piping at shoulder yoke and upper back side panels
- LINER FEATURES
- inside placket; center front reversible zipper
- audio port; lower concealed pockets with autolock zippers