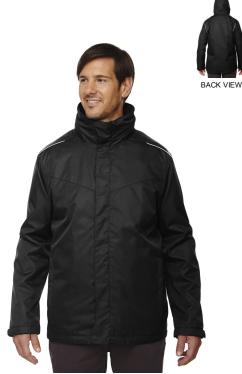

## Ash City - Core 365 Men's Tall Region 3-in-1 **Jacket with Fleece Liner**

#### Features

- SHELL FEATURES:
- storm flap with hidden snaps at top and bootom
- inside placket; roll-away hood center front autolock zipper and reflective toggle
- adjustable cuffs with tabs
- lower concealed pockets with zippers and reflective toggles
- audio port access through inside left pocket
- thermal retention shockcord at hood and drop back hem
- relective piping at shoulder yoke and upper back side panels
- LINER FEATURES
- inside placket; center front reversible zipper
- audio port; lower concealed pockets with autolock zippers