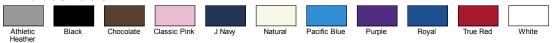

ottonTM T-Shirt

#### MSRP: Call for pricing

#### **Features**

- 100% cotton preshrunk jersey
- Ash is 98/2 cotton/poly; Athletic Heather is 90/10 cotton/poly
- Retro Heather (Coral. Green, Pink, Purple and Royal) are 50/50
- high-density fabric for exceptional print clarity
- contoured and sideseamed for a feminine fit; seamed 1x1 rib collar
- shoulder-to-shoulder tape; doubleneedle coverstitched front neck
- double-needle stitched sleeves and bottom hem

#### **Product Specifications**

|                  | S  | М  | L    | XL | 2XL  | 3XL | 4XL |
|------------------|----|----|------|----|------|-----|-----|
| BODY WIDTH       | 18 | 19 | 20.5 | 22 | 23.5 | 25  | -   |
| FULL BODY LENGTH | 25 | 26 | 27   | 28 | 29   | 30  | -   |

#### Sizes

■ S - 3XL







#### 11 Available Colors