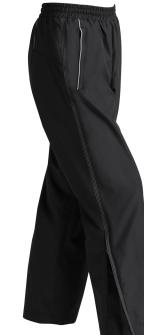

#### Features

- Elasticized waistband
- No drawcord
- Side zippered pockets
- Contrast piping at pocket seams and back seams
- Contrast triple stitching along side seams
- Lower leg zippered gussets